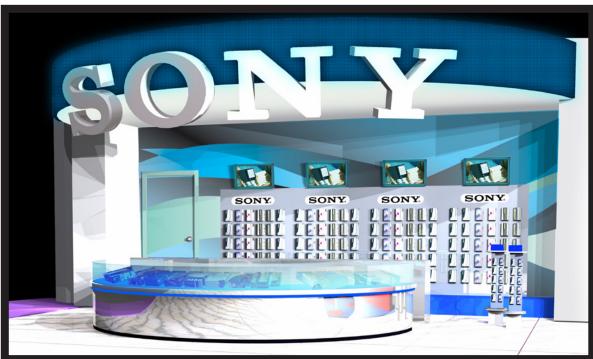

IU

PROJECT: Toys "R" Us - Javits Center Tradeshow (rendering/actual)

PROJECT: Scholastic, Harry Potter Displays (actual hand-painted), Kiosk (preliminary)

**17** 

PROJECT: Scholastic, Harry Potter Windows (actual hand-made/concept)