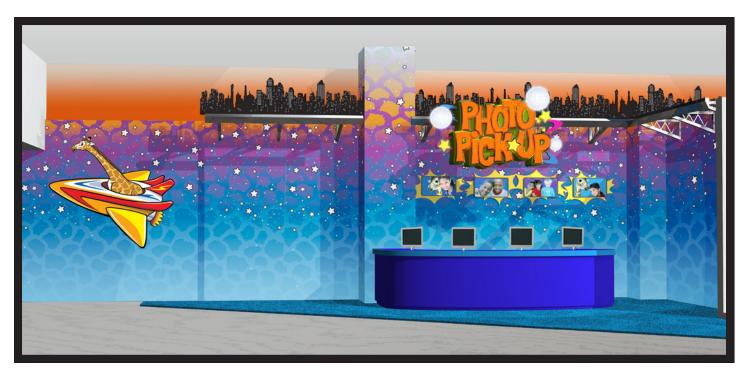

IU

PROJECT: Toys "R" Us - Javits Center Tradeshow (rendering/actual)

PROJECT: Scholastic, Harry Potter Displays (actual hand-painted), Kiosk (preliminary)

**17** 

PROJECT: Scholastic, Harry Potter Windows (actual hand-made/concept)