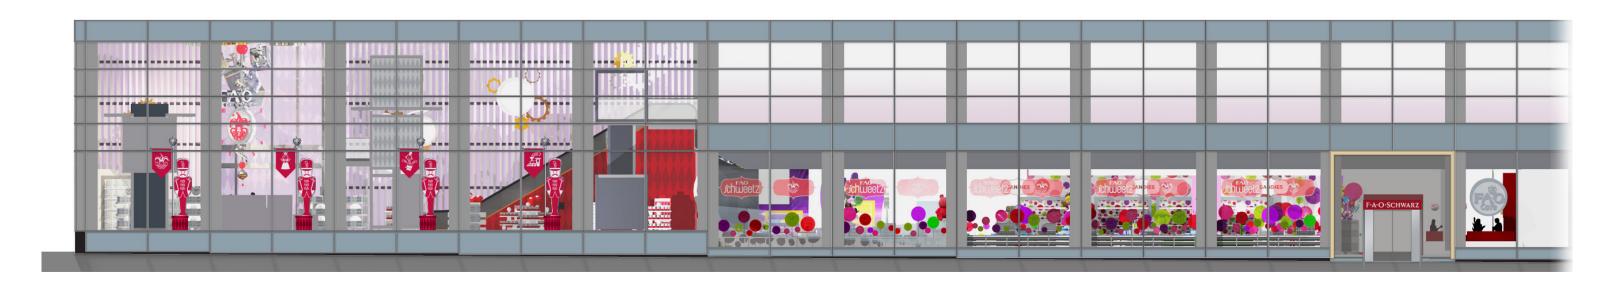

PROJECT: FAO Schwarz, FAO Schweetz (actual) (Rendered Monkey)

PROJECT: FAO Schwarz, FAO Schweetz (preliminary renderings)

JOHN EBBERT Creative

=

PROJECT: Toys "R" Us Times Square, Holiday (concept/actual)