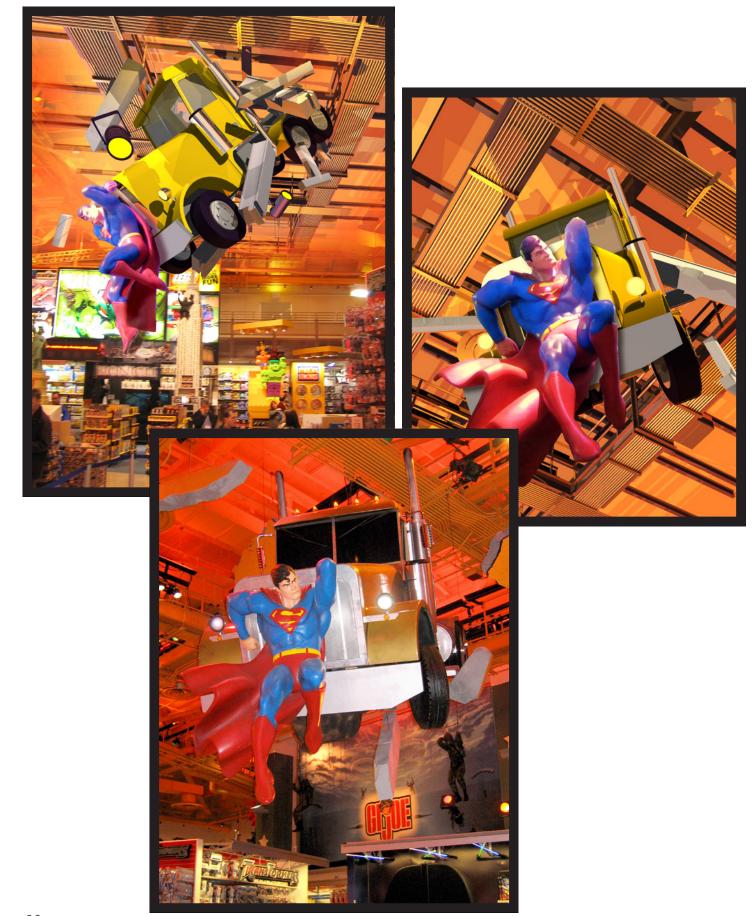

PROJECT: FAO Schwarz, FAO Schweetz (actual) (Rendered Monkey)

PROJECT: FAO Schwarz, FAO Schweetz (preliminary renderings)

JOHN EBBERT Creative

=

PROJECT: Toys "R" Us Times Square, Holiday (concept/actual)