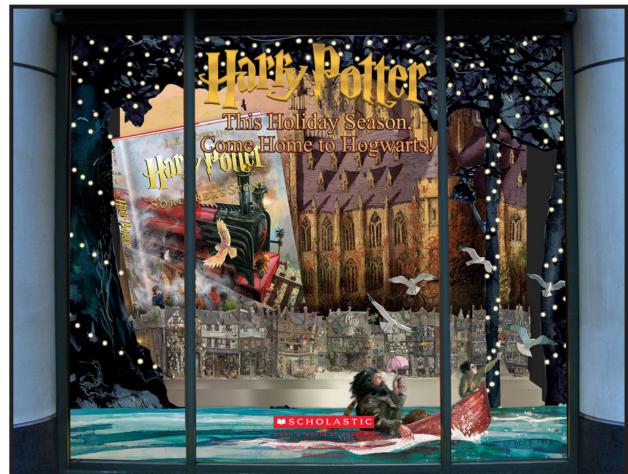

IU

PROJECT: Toys "R" Us - Javits Center Tradeshow (rendering/actual)

PROJECT: Scholastic, Harry Potter Displays (actual hand-painted), Kiosk (preliminary)

**17** 

PROJECT: Scholastic, Harry Potter Windows (actual hand-made/concept)