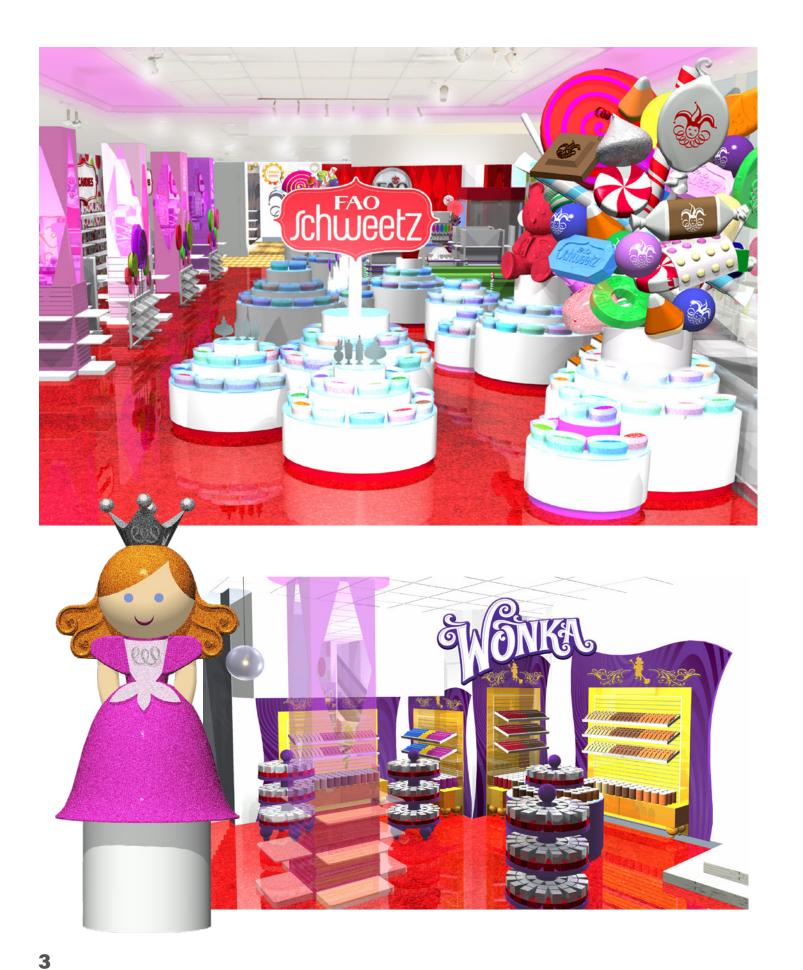

PROJECT: FAO Schwarz, FAO Schweetz (actual) (Rendered Monkey)

PROJECT: FAO Schwarz, FAO Schweetz (preliminary renderings)

JOHN EBBERT Creative

=

PROJECT: Toys "R" Us Times Square, Holiday (concept/actual)