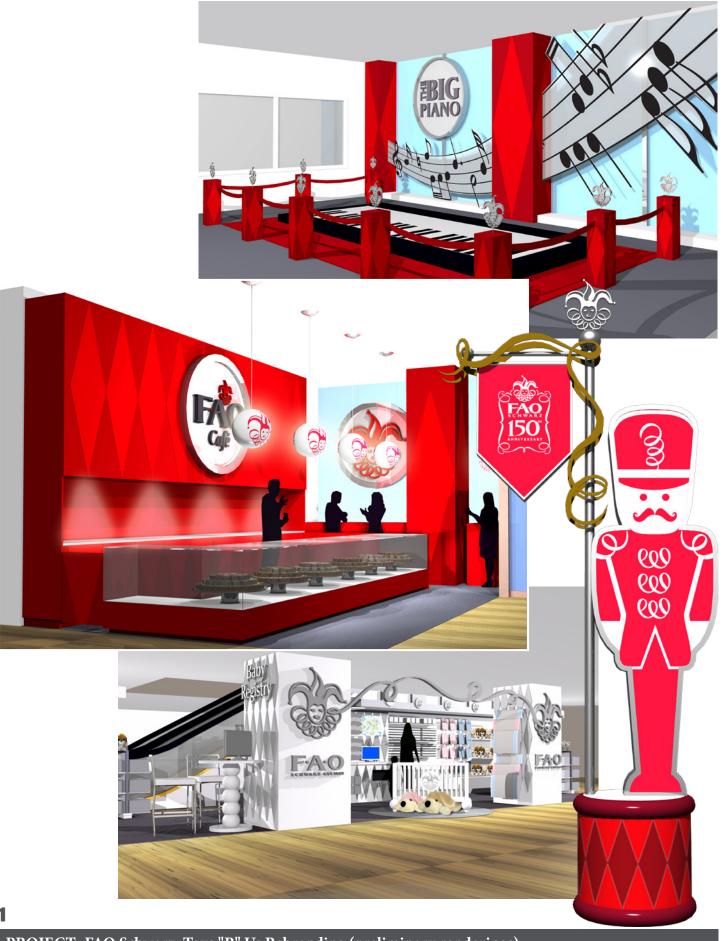

PROJECT: FAO Schwarz, FAO Schweetz (actual) (Rendered Monkey)

PROJECT: FAO Schwarz, FAO Schweetz (preliminary renderings)

JOHN EBBERT Creative

=

PROJECT: Toys "R" Us Times Square, Holiday (concept/actual)