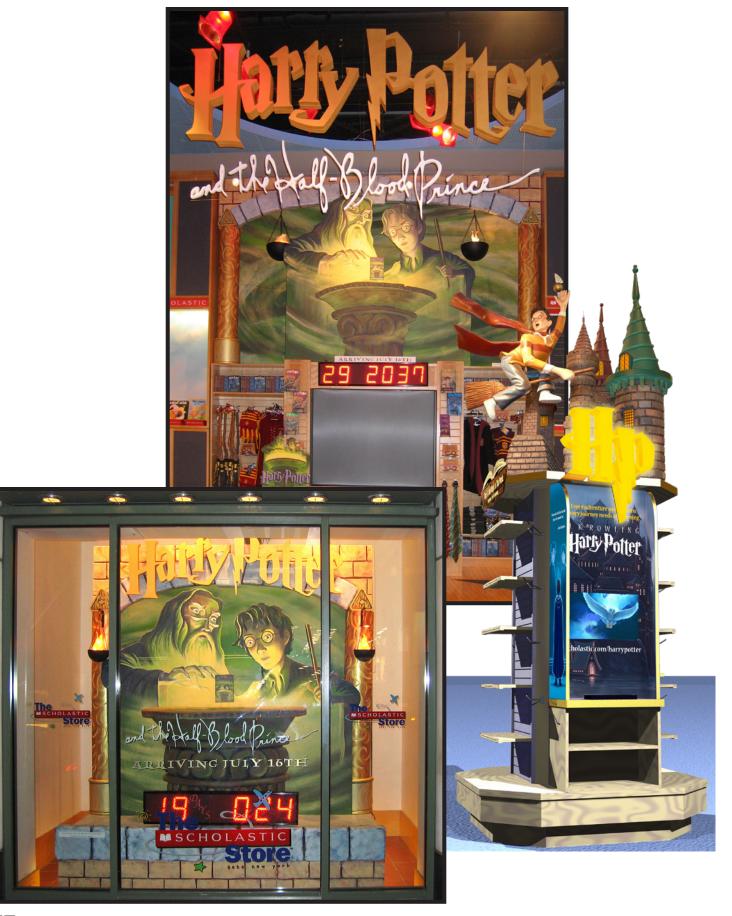

IU

PROJECT: Toys "R" Us - Javits Center Tradeshow (rendering/actual)

PROJECT: Scholastic, Harry Potter Displays (actual hand-painted), Kiosk (preliminary)

**17** 

PROJECT: Scholastic, Harry Potter Windows (actual hand-made/concept)