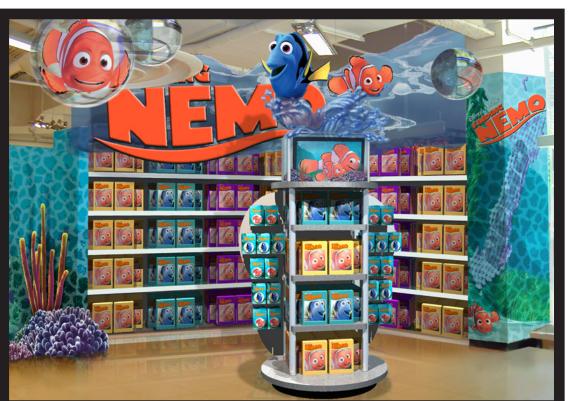

PROJECT: FAO Schwarz, FAO Schweetz (actual) (Rendered Monkey)

PROJECT: FAO Schwarz, FAO Schweetz (preliminary renderings)

JOHN EBBERT Creative

=

PROJECT: Toys "R" Us Times Square, Holiday (concept/actual)