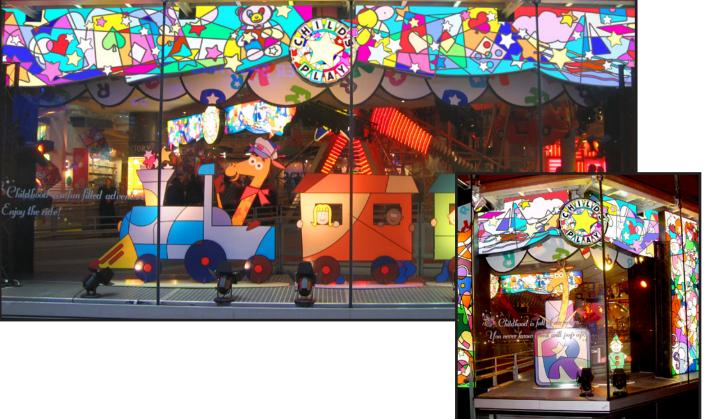

PROJECT: FAO Schwarz, FAO Schweetz (actual) (Rendered Monkey)

PROJECT: FAO Schwarz, FAO Schweetz (preliminary renderings)

JOHN EBBERT Creative

=

PROJECT: Toys "R" Us Times Square, Holiday (concept/actual)